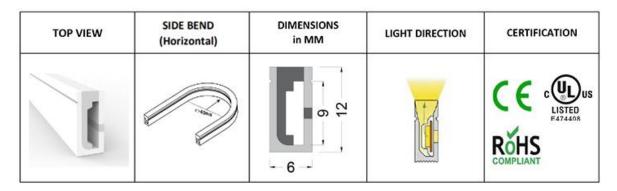

### **Technical Parameters:**

| Mode                                   | LED<br>Q'ty/<br>M | Color temperature |       | CRI<br>(Ra) | Voltage<br>(VDC) | Current<br>(A/m) | Rate<br>Power<br>(W) | Rate<br>Lumen<br>(Lm/m) | FPC<br>Width |
|----------------------------------------|-------------------|-------------------|-------|-------------|------------------|------------------|----------------------|-------------------------|--------------|
| LM2835-120D-8MM-CCT-<br>NEON TUBE-6*12 | 120               | 3000К             | 6000K | 80          | 24               | 0.42             | 10                   | 500                     | 8mm          |