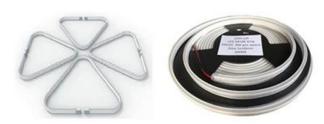

#### With various accessories available based per 5 metre

#### Accessories

How to Install Neon Strip using aluminium clips

End cap with hole

End cap with no hole

Aluminium clip