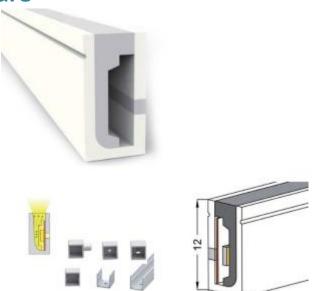

# LED Neon Flex Tube Series LM2835-120D-8MM-CCT-NEON TUBE-6\*12

**Product Feature** 

- ◆120leds 2835 per meter,5meters per roll, rate power,10W/mete, luminous efficiency up to: 50lm/W ,500lm/w. Can be customized according to needed.
- ◆Flexible, cuttable,back with 3M double-sided adhesive,can be installed in the concave convex surface,easy to install.
- ◆Led strip supports external light regulator type: 0/1-10V PWM Dali Dimmable inductive switch controller.
- Cutting unit is 100mm, 6 led chips can be used as a unit, cutting does not affect other parts. Normal length is 5 meters, other lengths also acceptable.
- Low power consumption, low fever, no glare, impact resistance, energy saving and environmental conservation.
- ◆ IP Protection ≥ IP65
- ◆ Life time(L70B50): 50000hour

### **Technical Parameters:**

| Mode                                   | LED<br>Q'ty/<br>M | Color temperature |       | CRI<br>(Ra) | Voltage<br>(VDC) | Current<br>(A/m) | Rate<br>Power<br>(W) | Rate<br>Lumen<br>(Lm/m) | FPC<br>Width |
|----------------------------------------|-------------------|-------------------|-------|-------------|------------------|------------------|----------------------|-------------------------|--------------|
| LM2835-120D-8MM-CCT-<br>NEON TUBE-6*12 | 120               | 3000К             | 6000K | 80          | 24               | 0.42             | 10                   | 500                     | 8mm          |