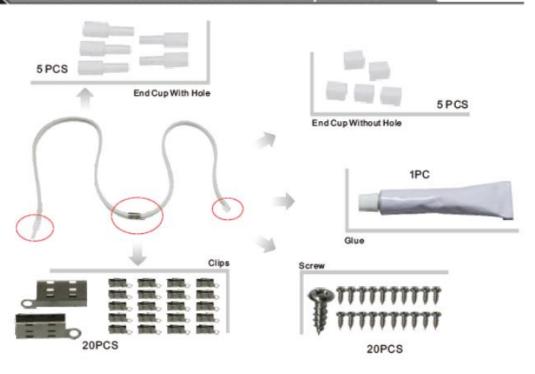

#### With various accessories available based per 5 metre

#### Accessories

How to Install Neon Strip using aluminium clips

End cap with hole

End cap with no hole

Aluminium clip