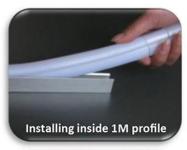

#### Accessories

How to Install Neon Strip using aluminium clips

End cap with hole

End cap with no hole

Aluminium clip